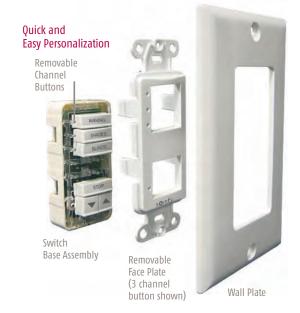

# Personalize the DecoFlex WireFree™RTS...

### Convert to a Two, Three or Four Channel Button Version

The DecoFlex WireFree™ RTS provides added flexibility. Single and five channel button versions are offered completely assembled. The switch may also be easily converted to a two, three or four channel button version by simply selecting the corresponding face plate with the DecoFlex WireFree™ RTS wall switch. Please reference the Somfy price list for ordering information.

#### Add Printed Channel Buttons

Printed channel buttons are available to replace blank channel buttons or those with temporary stick on labels. Each DecoFlex WireFree™ RTS channel button can control an individual window covering or group of window coverings. All channel and command buttons are available in three colors (white, ivory & black). Please reference the Somfy price list for ordering information.