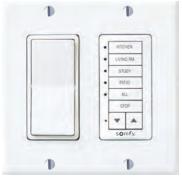

### Convert to a Two, Three or Four Channel Button Version

The DecoFlex WireFree™ RTS provides added flexibility. Single and five channel button versions are offered completely assembled. The switch may also be easily converted to a two, three or four channel button version by simply selecting the corresponding face plate with the DecoFlex WireFree™ RTS wall switch. Please reference the Somfy price list for ordering information.

# Examples of Personalized DecoFlex WireFree™ RTS Switches

1 Channel Button DecoFlex WireFree™ RTS (WHITE)

2 Channel Button DecoFlex WireFree™ RTS (BLACK)

3 Channel Button DecoFlex WireFree™ RTS (IVORY)

4 Channel Button DecoFlex WireFree™ RTS (WHITE)