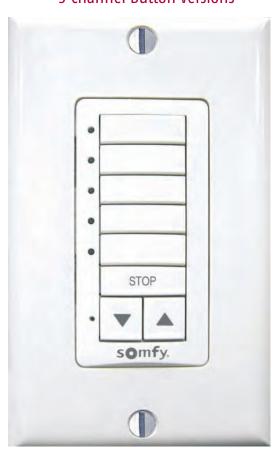

#### 5 Channel Button Versions

ACTUAL SIZE Part #1810813 (WHITE)

1 Channel Button Versions

ACTUAL SIZE Part #1810899 (BLACK)