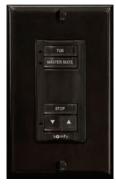

# Examples of Personalized DecoFlex WireFree™ RTS Switches

1 Channel Button DecoFlex WireFree™ RTS (WHITE)

2 Channel Button DecoFlex WireFree™ RTS (BLACK)

3 Channel Button DecoFlex WireFree™ RTS (IVORY)

4 Channel Button DecoFlex WireFree™ RTS (WHITE)