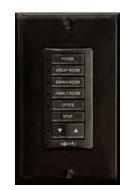

# Examples of Personalized DecoFlex WireFree™ RTS Switches

1 Channel Button DecoFlex WireFree™ RTS (WHITE)

2 Channel Button DecoFlex WireFree™ RTS (BLACK)

3 Channel Button DecoFlex WireFree™ RTS (IVORY)

4 Channel Button DecoFlex WireFree™ RTS (WHITE)

#### **Channel Buttons**

**KITCHEN BATHROOM FOYER OFFICE SHADE** SHADE 1 SHADE 2 BEDROOM **DINING RM SUN ROOM** LIVING RM **SHADES** SHADE 3 SHADE 4 **GREAT RM BALCONY BLIND 1 PATIO DECK** BLIND **BLIND 2 AWNING BLACKOUT SHEER SKYLIGHT BLINDS BLIND 3 BLIND 4 WOVEN DRAPERY** ALL **GUEST RM SHUTTER** SHUTTER 1 SHUTTER 2 **HEATER** SHUTTER 3 SHUTTER 4 LOBBY **THEATER ROMAN SHUTTERS LIGHTS** STUDY LANAI DEN **SCREEN SCREEN 1 SCREEN 2 MASTER MORNING NIGHT NURSERY** CONF. RM **SCREEN 3 SCREEN 4** 