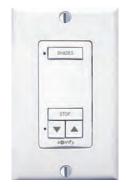

# Examples of Personalized DecoFlex WireFree™ RTS Switches

1 Channel Button DecoFlex WireFree™ RTS (WHITE)

2 Channel Button DecoFlex WireFree™ RTS (BLACK)

3 Channel Button DecoFlex WireFree™ RTS (IVORY)

4 Channel Button DecoFlex WireFree™ RTS (WHITE)