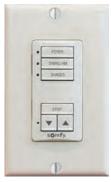

# Examples of Personalized DecoFlex WireFree™ RTS Switches

1 Channel Button DecoFlex WireFree™ RTS (WHITE)

2 Channel Button DecoFlex WireFree™ RTS (BLACK)

3 Channel Button DecoFlex WireFree™ RTS (IVORY)

4 Channel Button DecoFlex WireFree™ RTS (WHITE)

5 Channel Button DecoFlex WireFree™ RTS (BLACK)