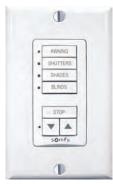

# Examples of Personalized DecoFlex WireFree™ RTS Switches

1 Channel Button DecoFlex WireFree™ RTS (WHITE)

2 Channel Button DecoFlex WireFree™ RTS (BLACK)

3 Channel Button DecoFlex WireFree™ RTS (IVORY)

4 Channel Button DecoFlex WireFree™ RTS (WHITE)

#### **Channel Buttons**

**KITCHEN BATHROOM FOYER OFFICE SHADE** SHADE 1 SHADE 2 BEDROOM **DINING RM SUN ROOM** LIVING RM **SHADES** SHADE 3 SHADE 4 **GREAT RM BALCONY BLIND 1 PATIO DECK** BLIND **BLIND 2 AWNING BLACKOUT SHEER SKYLIGHT BLINDS BLIND 3 BLIND 4 WOVEN DRAPERY** ALL **GUEST RM SHUTTER** SHUTTER 1 SHUTTER 2 **HEATER** SHUTTER 3 SHUTTER 4 LOBBY **THEATER ROMAN SHUTTERS LIGHTS** STUDY LANAI DEN **SCREEN SCREEN 1 SCREEN 2 MASTER MORNING NIGHT NURSERY** CONF. RM **SCREEN 3 SCREEN 4** 