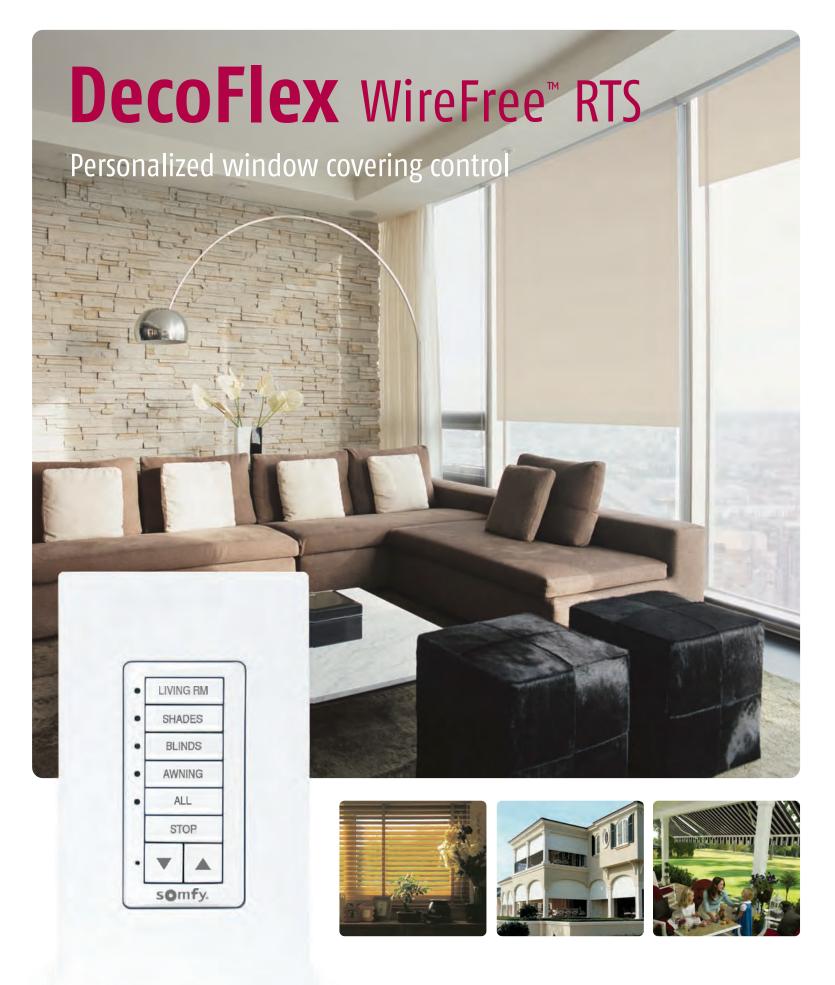

The DecoFlex WireFree™ RTS battery powered wall switch features Radio Technology Somfy® (RTS) and may be personalized for intuitive control of window coverings. It is available fully assembled in one and five channel button versions or may be easily converted to a two, three or four channel button switch. Choose from three colors - white, ivory or black - to match any decor. The switch is designed to compliment the full range of Somfy RTS handheld transmitters, timers and interfaces. Whether the application calls for shades, blinds, draperies, rolling shutters, awnings or other window coverings, DecoFlex WireFree<sup>TM</sup> RTS is the solution for reliable control of window coverings powered by Somfy.

Included with each switch are a wall mounting bracket, blank channel button(s), temporary stick on channel button labels (available names on the opposite page), and wall plate. \*optional screw-less wall plates, as shown on cover, available through your local home improvement retailer.

#### **Channel Buttons**

**KITCHEN BATHROOM FOYER OFFICE SHADE** SHADE 1 SHADE 2 BEDROOM **DINING RM SUN ROOM** LIVING RM **SHADES** SHADE 3 SHADE 4 **GREAT RM BALCONY BLIND 1 PATIO DECK** BLIND **BLIND 2 AWNING BLACKOUT SHEER SKYLIGHT BLINDS BLIND 3 BLIND 4 WOVEN DRAPERY** ALL **GUEST RM SHUTTER** SHUTTER 1 SHUTTER 2 **HEATER** SHUTTER 3 SHUTTER 4 LOBBY **THEATER ROMAN SHUTTERS LIGHTS** STUDY LANAI DEN **SCREEN SCREEN 1 SCREEN 2 MASTER MORNING NIGHT NURSERY** CONF. RM **SCREEN 3 SCREEN 4** 